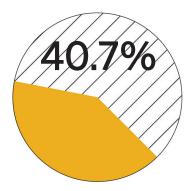

\$1,260,776

TOTAL GIFTS RECEIVED IN 2021-22 THROUGH
THE USM FUND AND THE BRIDGE FUND
TO SUPPORT USM'S EXCELLENCE!