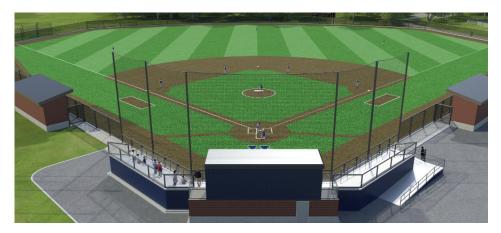

# WILDCAT PARK BASEBALL STADIUM

The new Wildcat Park baseball stadium is generously supported by a small group of USM families who are involved with the school's baseball program. The school is grateful for their philanthropic leadership resulting in the construction of this new athletic facility.

At the core of the stadium is a reliable, flexible, all-turf field for baseball student athletes and other athletic and physical education programming. Amenities include:

- Repositioned synthetic turf baseball field (full-field)
- Large outfield to serve as an additional multi-purpose field in baseball's off-season
- New location in close proximity to Willie's Corner and restroom facilities
- Two new dugouts to be enclosed from wall to roof
- New stadium-style seats behind home plate
- New raised press box behind home plate
- An updated Joe Lubar '08 Training Facility, featuring batting cages, complete pitching stations, and soft-toss stations, will be relocated adjacent to the stadium

This unique facility for USM's baseball program will engage our student athletes and provide an improved instructional space for their coaches. The new baseball stadium will be in closer proximity to James Laing Tennis Center and Don Forti Stadium. The orientation of home plate will be positioned for optimal sunlight perspective. The outfield will accommodate the football and soccer team practices as well as intramural sport practices and physical education classes. The former baseball field will become grass practice fields.